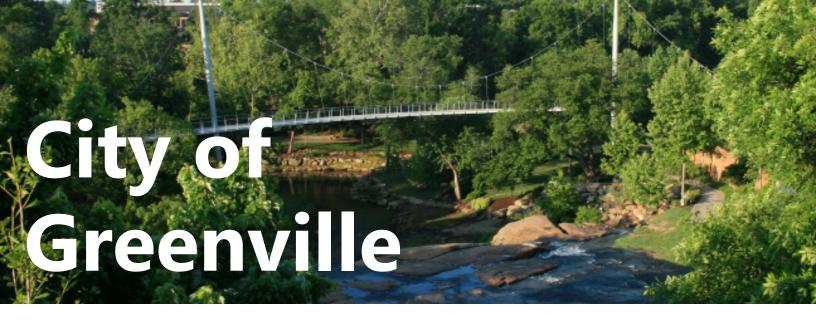

|          | 2010  | 2021  | 2026  |
|----------|-------|-------|-------|
| Under 5  | 6.5%  | 5.6%  | 5.6%  |
| 5 to 9   | 5.3%  | 5.7%  | 5.4%  |
| 10 to 14 | 4.6%  | 5.5%  | 5.4%  |
| 15 to 24 | 16.8% | 14.4% | 14.7% |
| 25 to 34 | 17.2% | 15.7% | 14.7% |
| 35 to 44 | 13.1% | 13.6% | 13.3% |
| 45 to 54 | 12.7% | 11.4% | 11.6% |
| 55 to 64 | 10.8% | 11.8% | 11.2% |
| 65+      | 12.9% | 16.4% | 18.0% |