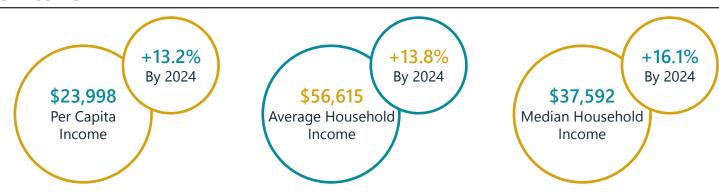

%  | 6.6%  |
| 5 to 9   | 6.4%  | 6.2%  | 6.0%  |
| 10 to 14 | 5.9%  | 5.8%  | 5.9%  |
| 15 to 24 | 15.6% | 14.5% | 14.4% |
| 25 to 34 | 12.3% | 12.7% | 12.1% |
| 35 to 44 | 11.5% | 11.2% | 11.6% |
| 45 to 54 | 12.1% | 11.3% | 10.9% |
| 55 to 64 | 10.7% | 11.8% | 11.3% |
| 65+      | 17.8% | 19.9% | 21.2% |

21.8% Under 18

35.2%

Prime Working Age 38.6

Median Age



# Population By Race & Ethnicity



#### 2019 Employment by Industry

# Agriculture/Mining | 0.3%

Construction | 6.6%

Manufacturing | 17.4%

Wholesale Trade | 3.3%

Retail Trade | 9.7%

Transportation/Utilities | 2.4%

Information | 1.1%

Finance/Insurance/Real Estate | 4.2%

Services | **52.0**%

Public Administration | 3.0%

Employed Population, Age 16+ | 11,892

### Gross Retail Sales By Fiscal Year



#### 2019 Income



# 2019 Educational Attainment, Age 25+



84.4%

High School

Diploma or Higher





Upstate SC Alliance John Lummus, President/CEO 864.283.2300 www.upstatescalliance.com



Appalachian Council of Governments 30 Century Circle, Greenville, SC 29607 864.242.9733 www.scacog.org



City of Anderson 401 Main Street, Anderson, SC 29624 864.231.1135 www.cityofanderson.com