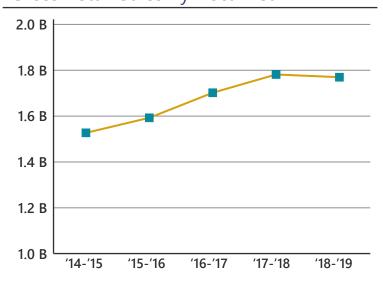

der 5  | 7.7%  | 6.6%  | 6.6%  |
| 5 to 9   | 6.4%  | 6.2%  | 6.0%  |
| 10 to 14 | 5.9%  | 5.8%  | 5.9%  |
| 15 to 24 | 15.6% | 14.5% | 14.4% |
| 25 to 34 | 12.3% | 12.7% | 12.1% |
| 35 to 44 | 11.5% | 11.2% | 11.6% |
| 45 to 54 | 12.1% | 11.3% | 10.9% |
| 55 to 64 | 10.7% | 11.8% | 11.3% |
| 65+      | 17.8% | 19.9% | 21.2% |

21.8% Under 18

35.2%

Prime Working Age 38.6

Median Age



# Population By Race & Ethnicity



#### 2019 Employment by Industry

# Agriculture/Mining | 0.3%

Construction | 6.6%

Manufacturing | 17.4%

Wholesale Trade | 3.3%

Retail Trade | 9.7%

Transportation/Utilities | 2.4%

Information | 1.1%

Finance/Insurance/Real Estate | 4.2%

Services | **52.0**%

Public Administration | 3.0%

Employed Population, Age 16+ | 11,892

### Gross Retail Sales By Fiscal Year



#### 2019 Income



# 2019 Educational Attainment, Age 25+



84.4%

High School

Diploma or Higher





Upstate SC Alliance John Lummus, President/CEO 864.283.2300 www.upstatescalliance.com



Appalachian Council of Governments 30 Century Circle, Greenville, SC 29607 864.242.9733 www.scacog.org



City of Anderson 401 Main Street, Anderson, SC 29624 864.231.1135 www.cityofanderson.com