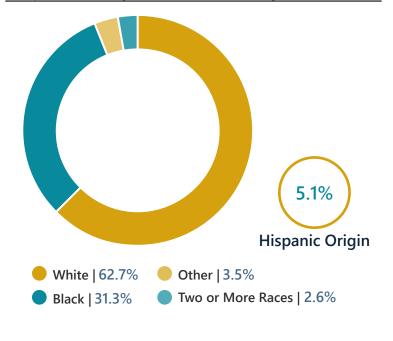

2019-2024

# Households & Families

|                  | 2010   | 2019   | 2024   |
|------------------|--------|--------|--------|
| Total Households | 11,080 | 11,628 | 11,995 |
| Total Families   | 6,449  | 6,747  | 6,904  |
| Average HH Size  | 2.25   | 2.26   | 2.26   |

Population by Age

|          | 2010  | 2019  | 2024  |
|----------|-------|-------|-------|
| Under 5  | 7.7%  | 6.6%  | 6.6%  |
| 5 to 9   | 6.4%  | 6.2%  | 6.0%  |
| 10 to 14 | 5.9%  | 5.8%  | 5.9%  |
| 15 to 24 | 15.6% | 14.5% | 14.4% |
| 25 to 34 | 12.3% | 12.7% | 12.1% |
| 35 to 44 | 11.5% | 11.2% | 11.6% |
| 45 to 54 | 12.1% | 11.3% | 10.9% |
| 55 to 64 | 10.7% | 11.8% | 11.3% |
| 65+      | 17.8% | 19.9% | 21.2% |

21.8% Under 18

35.2%

Prime Working Age 38.6

Median Age



# Population By Race & Ethnicity



#### 2019 Employment by Industry

# Agriculture/Mining | 0.3%

Construction | 6.6%

Manufacturing | 17.4%

Wholesale Trade | 3.3%

Retail Trade | 9.7%

Transportation/Utilities | 2.4%

Information | 1.1%

Finance/Insurance/Real Estate | 4.2%

Services | **52.0**%

Public Administration | 3.0%

Employed Population, Age 16+ | 11,892

### Gross Retail Sales By Fiscal Year



#### 2019 Income



# 2019 Educational Attainment, Age 25+



84.4%

High School

Diploma or Higher





Upstate SC Alliance John Lummus, President/CEO 864.283.2300 www.upstatescalliance.com



Appalachian Council of Governments 30 Century Circle, Greenville, SC 29607 864.242.9733 www.scacog.org



City of Anderson 401 Main Street, Anderson, SC 29624 864.231.1135 www.cityofanderson.com