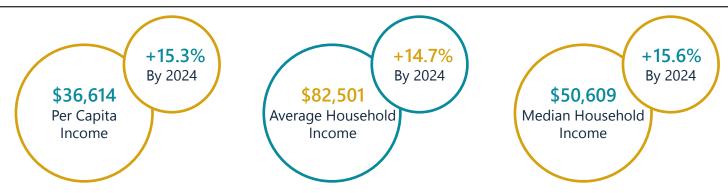

| 5.6%  |
| 5 to 9   | 5.3%  | 5.6%  | 5.4%  |
| 10 to 14 | 4.6%  | 5.4%  | 5.4%  |
| 15 to 24 | 16.8% | 14.7% | 14.8% |
| 25 to 34 | 17.2% | 15.9% | 15.0% |
| 35 to 44 | 13.1% | 13.2% | 13.0% |
| 45 to 54 | 12.7% | 11.8% | 11.7% |
| 55 to 64 | 10.8% | 12.0% | 11.5% |
| 65+      | 12.9% | 15.8% | 17.6% |

19.5% Under 18

43.2%
Prime Working

Age

36.9

Median Age



# Population By Race & Ethnicity



### 2019 Employment by Industry

### Agriculture/Mining | 0.2%

Construction | 4.5%

Manufacturing | 11.4%

Wholesale Trade | 3.8%

Retail Trade | 8.3%

Transportation/Utilities | 3.1%

Information | 2.7%

Finance/Insurance/Real Estate | 5.7%

Services | **58.5**%

Public Administration | 2.1%

Employed Population, Age 16+ | 37,646

## Gross Retail Sales By Fiscal Year



#### 2019 Income



# 2019 Educational Attainment, Age 25+



89.9%

High School

Diploma or Higher





Upstate SC Alliance John Lummus, President/CEO 864.283.2300 www.upstatescalliance.com



Appalachian Council of Governments 30 Century Circle, Greenville, SC 29607 864.242.9733 www.scacog.org



City of Greenville 206 S. Main Street, Greenville, SC 29601 864.467.4401 www.greenvillesc.gov