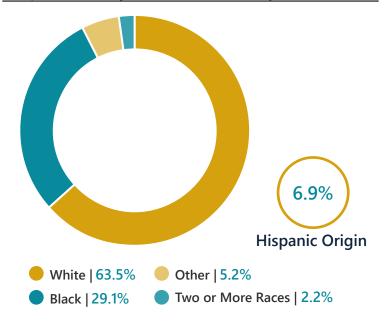

nual growth rate 2019-2024

# Households & Families

|                  | 2010   | 2019   | 2024   |
|------------------|--------|--------|--------|
| Total Households | 25,599 | 32,079 | 35,320 |
| Total Families   | 12,827 | 16,071 | 17,524 |
| Average HH Size  | 2.08   | 2.09   | 2.09   |



|          | 2010  | 2019  | 2024  |
|----------|-------|-------|-------|
| Under 5  | 6.5%  | 5.7%  | 5.6%  |
| 5 to 9   | 5.3%  | 5.6%  | 5.4%  |
| 10 to 14 | 4.6%  | 5.4%  | 5.4%  |
| 15 to 24 | 16.8% | 14.7% | 14.8% |
| 25 to 34 | 17.2% | 15.9% | 15.0% |
| 35 to 44 | 13.1% | 13.2% | 13.0% |
| 45 to 54 | 12.7% | 11.8% | 11.7% |
| 55 to 64 | 10.8% | 12.0% | 11.5% |
| 65+      | 12.9% | 15.8% | 17.6% |

19.5% Under 18

43.2%
Prime Working

Age

36.9

Median Age



# Population By Race & Ethnicity



### 2019 Employment by Industry

### Agriculture/Mining | 0.2%

Construction | 4.5%

Manufacturing | 11.4%

Wholesale Trade | 3.8%

Retail Trade | 8.3%

Transportation/Utilities | 3.1%

Information | 2.7%

Finance/Insurance/Real Estate | 5.7%

Services | **58.5**%

Public Administration | 2.1%

Employed Population, Age 16+ | 37,646

## Gross Retail Sales By Fiscal Year



#### 2019 Income



# 2019 Educational Attainment, Age 25+



89.9%

High School

Diploma or Higher





Upstate SC Alliance John Lummus, President/CEO 864.283.2300 www.upstatescalliance.com



Appalachian Council of Governments 30 Century Circle, Greenville, SC 29607 864.242.9733 www.scacog.org



City of Greenville 206 S. Main Street, Greenville, SC 29601 864.467.4401 www.greenvillesc.gov