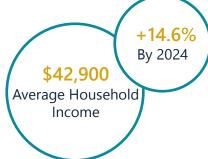

5.8%  |
| 5 to 9   | 6.1%  | 5.9%  | 5.7%  |
| 10 to 14 | 6.5%  | 5.9%  | 6.0%  |
| 15 to 24 | 12.6% | 11.1% | 10.8% |
| 25 to 34 | 10.9% | 12.3% | 11.5% |
| 35 to 44 | 11.5% | 10.8% | 11.2% |
| 45 to 54 | 14.0% | 11.9% | 11.2% |
| 55 to 64 | 13.5% | 14.0% | 13.3% |
| 65+      | 17.9% | 22.2% | 24.8% |

21.3% **Under 18** 

35.1%

Age

43.2 **Prime Working** Median Age



Population By Race & Ethnicity



### 2019 Employment by Industry

## Agriculture/Mining | 0.6%

Construction | 4.0%

Manufacturing | 22.3%

Wholesale Trade | 1.8%

Retail Trade | 16.7%

Transportation/Utilities | 4.2%

Information | 0.7%

Finance/Insurance/Real Estate | 2.7%

Services | 42.3%

Public Administration | 4.8%

Employed Population, Age 16+ | 3,148

## Gross Retail Sales By Fiscal Year



#### 2019 Income







# 2019 Educational Attainment, Age 25+











www.upstatescalliance.com



Appalachian Council of Governments 30 Century Circle, Greenville, SC 29607 864.242.9733 www.scacog.org



City of Union 101 Sharpe Avenue, PO Box 987, Union, SC 29379 864.429.1700 www.cityofunion.net