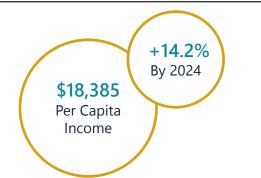

| 5.8%  |
| 5 to 9   | 6.1%  | 5.9%  | 5.7%  |
| 10 to 14 | 6.5%  | 5.9%  | 6.0%  |
| 15 to 24 | 12.6% | 11.1% | 10.8% |
| 25 to 34 | 10.9% | 12.3% | 11.5% |
| 35 to 44 | 11.5% | 10.8% | 11.2% |
| 45 to 54 | 14.0% | 11.9% | 11.2% |
| 55 to 64 | 13.5% | 14.0% | 13.3% |
| 65+      | 17.9% | 22.2% | 24.8% |

21.3% **Under 18** 

35.1%

Age

43.2 **Prime Working** Median Age



Population By Race & Ethnicity



### 2019 Employment by Industry

## Agriculture/Mining | 0.6%

Construction | 4.0%

Manufacturing | 22.3%

Wholesale Trade | 1.8%

Retail Trade | 16.7%

Transportation/Utilities | 4.2%

Information | 0.7%

Finance/Insurance/Real Estate | 2.7%

Services | 42.3%

Public Administration | 4.8%

Employed Population, Age 16+ | 3,148

## Gross Retail Sales By Fiscal Year



#### 2019 Income







# 2019 Educational Attainment, Age 25+











www.upstatescalliance.com



Appalachian Council of Governments 30 Century Circle, Greenville, SC 29607 864.242.9733 www.scacog.org



City of Union 101 Sharpe Avenue, PO Box 987, Union, SC 29379 864.429.1700 www.cityofunion.net