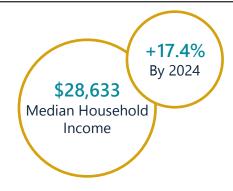

.8%  |
| 5 to 9   | 6.1%  | 5.9%  | 5.7%  |
| 10 to 14 | 6.5%  | 5.9%  | 6.0%  |
| 15 to 24 | 12.6% | 11.1% | 10.8% |
| 25 to 34 | 10.9% | 12.3% | 11.5% |
| 35 to 44 | 11.5% | 10.8% | 11.2% |
| 45 to 54 | 14.0% | 11.9% | 11.2% |
| 55 to 64 | 13.5% | 14.0% | 13.3% |
| 65+      | 17.9% | 22.2% | 24.8% |

21.3% **Under 18** 

35.1%

Age

43.2 **Prime Working** Median Age



Population By Race & Ethnicity



### 2019 Employment by Industry

## Agriculture/Mining | 0.6%

Construction | 4.0%

Manufacturing | 22.3%

Wholesale Trade | 1.8%

Retail Trade | 16.7%

Transportation/Utilities | 4.2%

Information | 0.7%

Finance/Insurance/Real Estate | 2.7%

Services | 42.3%

Public Administration | 4.8%

Employed Population, Age 16+ | 3,148

## Gross Retail Sales By Fiscal Year



#### 2019 Income







# 2019 Educational Attainment, Age 25+











www.upstatescalliance.com



Appalachian Council of Governments 30 Century Circle, Greenville, SC 29607 864.242.9733 www.scacog.org



City of Union 101 Sharpe Avenue, PO Box 987, Union, SC 29379 864.429.1700 www.cityofunion.net