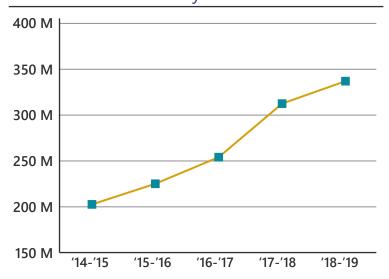

r 5  | 6.8%  | 5.9%  | 5.8%  |
| 5 to 9   | 6.1%  | 5.9%  | 5.7%  |
| 10 to 14 | 6.5%  | 5.9%  | 6.0%  |
| 15 to 24 | 12.6% | 11.1% | 10.8% |
| 25 to 34 | 10.9% | 12.3% | 11.5% |
| 35 to 44 | 11.5% | 10.8% | 11.2% |
| 45 to 54 | 14.0% | 11.9% | 11.2% |
| 55 to 64 | 13.5% | 14.0% | 13.3% |
| 65+      | 17.9% | 22.2% | 24.8% |

21.3% **Under 18** 

35.1%

Age

43.2 **Prime Working** Median Age



Population By Race & Ethnicity



### 2019 Employment by Industry

## Agriculture/Mining | 0.6%

Construction | 4.0%

Manufacturing | 22.3%

Wholesale Trade | 1.8%

Retail Trade | 16.7%

Transportation/Utilities | 4.2%

Information | 0.7%

Finance/Insurance/Real Estate | 2.7%

Services | 42.3%

Public Administration | 4.8%

Employed Population, Age 16+ | 3,148

## Gross Retail Sales By Fiscal Year



#### 2019 Income







# 2019 Educational Attainment, Age 25+











www.upstatescalliance.com



Appalachian Council of Governments 30 Century Circle, Greenville, SC 29607 864.242.9733 www.scacog.org



City of Union 101 Sharpe Avenue, PO Box 987, Union, SC 29379 864.429.1700 www.cityofunion.net