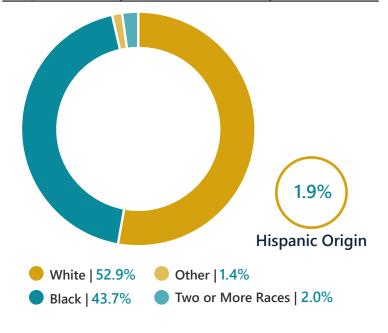

21.3% **Under 18** 

35.1%

Age

43.2 **Prime Working** Median Age

Population By Race & Ethnicity