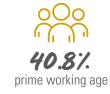

# **POPULATION**

| oy Age   |       |       |       |
|----------|-------|-------|-------|
|          | 2018  | 2020  | 2023  |
| Under 5  | 5.7%  | 5.5%  | 5.3%  |
| 5 to 9   | 5.7%  | 5.3%  | 5.5%  |
| 10 to 14 | 5.2%  | 5.1%  | 5.4%  |
| 15 to 24 | 14.9% | 14.7% | 13.4% |
| 25 to 34 | 16.1% | 20.5% | 15.5% |
| 35 to 44 | 13.2% | 12.6% | 13.9% |
| 45 to 54 | 11.9% | 10.7% | 11.4% |
| 55 to 64 | 11.9% | 10.9% | 11.7% |
| 65+      | 15.3% | 14.7% | 17.8% |
|          |       |       |       |