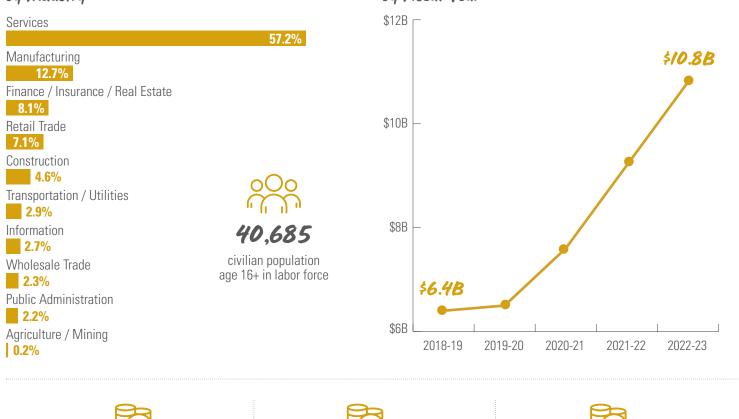

#### 2023 EMPLOYMENT by Industry

#### GROSS RETAIL SALES by Fiscal Year

\$122,874 by 2028

**\$67,150** median household income