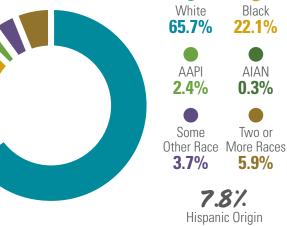

| 2018   | 2020   | 2023   |
|------------------------|--------|--------|--------|
| Total Households       | 31,504 | 32,913 | 35,689 |
| Total Families         | 15,714 | 15,830 | 16,718 |
| Average Household Size | 2.09   | 2.05   | 2.02   |

# **POPULATION**

| oy Age   |       |       |       |
|----------|-------|-------|-------|
|          | 2018  | 2020  | 2023  |
| Under 5  | 5.7%  | 5.5%  | 5.3%  |
| 5 to 9   | 5.7%  | 5.3%  | 5.5%  |
| 10 to 14 | 5.2%  | 5.1%  | 5.4%  |
| 15 to 24 | 14.9% | 14.7% | 13.4% |
| 25 to 34 | 16.1% | 20.5% | 15.5% |
| 35 to 44 | 13.2% | 12.6% | 13.9% |
| 45 to 54 | 11.9% | 10.7% | 11.4% |
| 55 to 64 | 11.9% | 10.9% | 11.7% |
| 65+      | 15.3% | 14.7% | 17.8% |
|          |       |       |       |









2023 POPULATION by Race & Ethnicity



#### 2023 EMPLOYMENT by Industry

#### GROSS RETAIL SALES by Fiscal Year



\$122,874 by 2028



**\$67,150** median household income

## \$73,949 by 2028

#### 2023 EDUCATIONAL ATTAINMENT, AGE 25+

\$52,479

per capita income

\$58,724 by 2028











Greenville City Economic Development Corp. Sam Konduros, President / CEO 206 S. Main Street | Greenville, SC 29601 gcedc@greenvillesc.gov



Upstate SC Alliance John Lummus, President / CEO 864.283.2300 upstateSCalliance.com



City of Greenville 206 S. Main Street Greenville, SC 29601 864.467.4401 • greenvillesc.gov

Sources: Esri Business Analyst, US Census Bureau, and SC Department of Revenue and Taxation