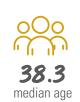

# **POPULATION**

| oy Age   |       |       |       |
|----------|-------|-------|-------|
|          | 2018  | 2020  | 2023  |
| Under 5  | 5.7%  | 5.5%  | 5.3%  |
| 5 to 9   | 5.7%  | 5.3%  | 5.5%  |
| 10 to 14 | 5.2%  | 5.1%  | 5.4%  |
| 15 to 24 | 14.9% | 14.7% | 13.4% |
| 25 to 34 | 16.1% | 20.5% | 15.5% |
| 35 to 44 | 13.2% | 12.6% | 13.9% |
| 45 to 54 | 11.9% | 10.7% | 11.4% |
| 55 to 64 | 11.9% | 10.9% | 11.7% |
| 65+      | 15.3% | 14.7% | 17.8% |
|          |       |       |       |