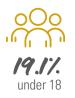

# **POPULATION**

| oy Age   |       |       |       |
|----------|-------|-------|-------|
|          | 2018  | 2020  | 2023  |
| Under 5  | 5.7%  | 5.5%  | 5.3%  |
| 5 to 9   | 5.7%  | 5.3%  | 5.5%  |
| 10 to 14 | 5.2%  | 5.1%  | 5.4%  |
| 15 to 24 | 14.9% | 14.7% | 13.4% |
| 25 to 34 | 16.1% | 20.5% | 15.5% |
| 35 to 44 | 13.2% | 12.6% | 13.9% |
| 45 to 54 | 11.9% | 10.7% | 11.4% |
| 55 to 64 | 11.9% | 10.9% | 11.7% |
| 65+      | 15.3% | 14.7% | 17.8% |
|          |       |       |       |